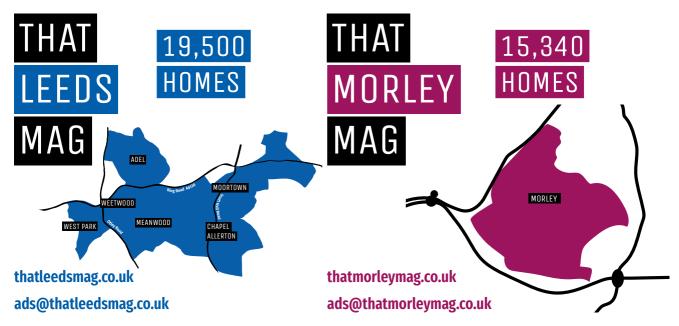

## ADVERTISING GUIDE

|         | LEEDS<br>19,500 |          | MORLEY<br>15,340 |          | BOTH<br>34,840 |          |
|---------|-----------------|----------|------------------|----------|----------------|----------|
|         | Single          | Regular* | Single           | Regular* | Single         | Regular* |
| Full    | £300            | £285     | £270             | £256.50  | £527           | £500     |
| Half    | £160            | £152     | £144             | £137     | £281           | £266     |
| Quarter | £95             | £90      | £85.50           | £81      | £167           | £158     |
| Eighth  | £55             | £52      | £49.50           | £47      | £97            | £92      |