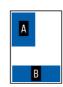

8 magazines per area each year, prices shown are + VAT

HALF A = 138 x 98mm

В

B = 67 x 200mm

**OUARTER** 

A = 67 x 98mm

B = 138 x 47mm

**EIGHTH** 